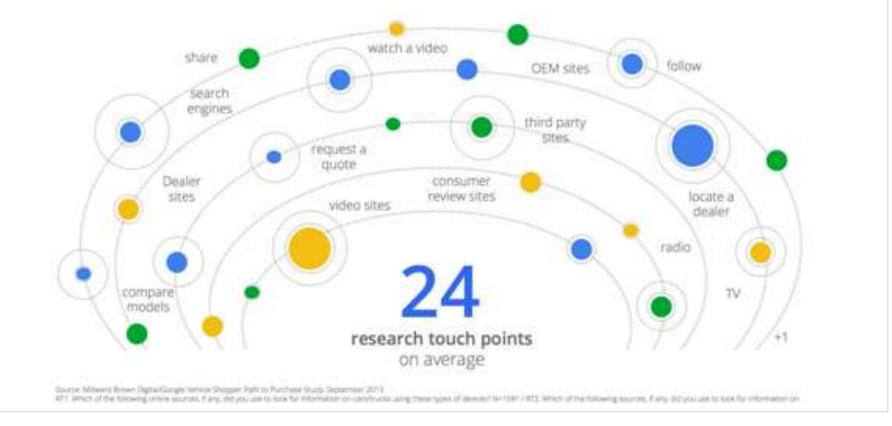

#### Auto Shoppers visit avg. **24** <u>online</u> touch points, spend 8+ hours online, **but only visit 1.3 dealerships**

#### How do you influence them ?