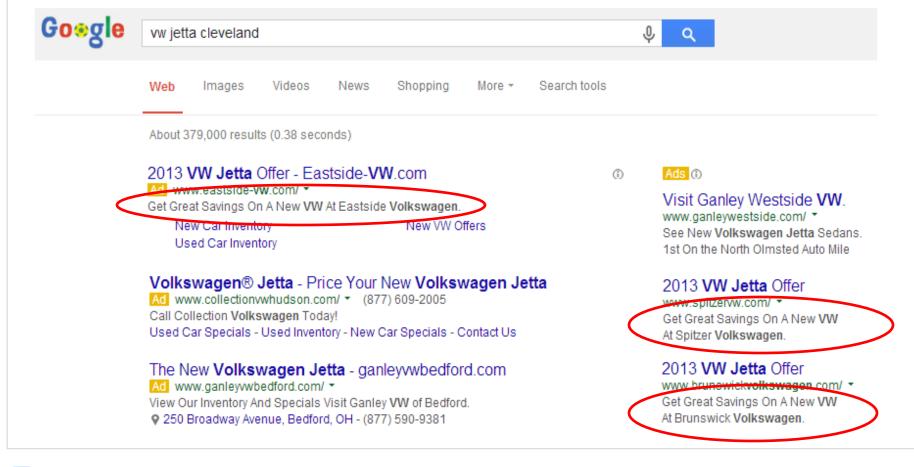

### **Underlying Themes**

1. Hyper-Targeting (audience segmenting)

VS.

## 2. Highest Probability (limited budget)