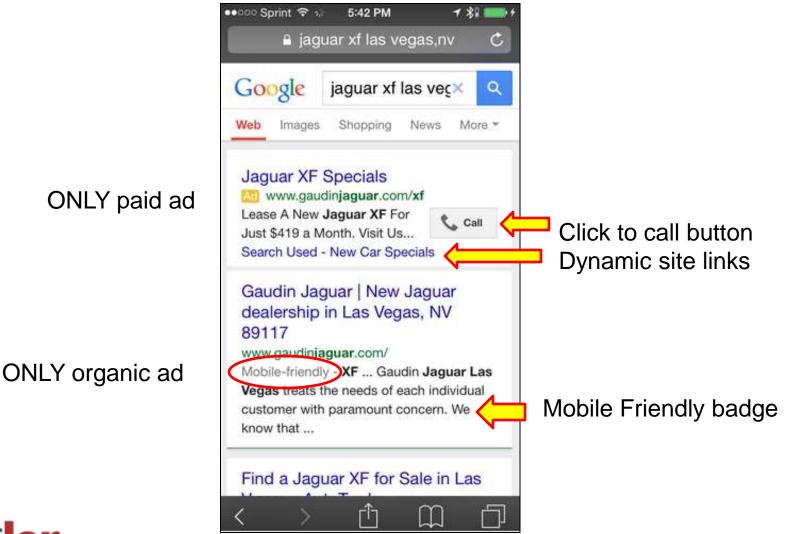

#### Auto Shoppers visit avg. **24** <u>online</u> touch points, spend 8+ hours online, **but only visit 1.3 dealerships**

#### How do you influence them ?

## The sound of opportunity isn't always a **KNOCK**... and consumer behavior is changing

Control: 24/7 access to information

Convenience: Access from device and moment that is relevant to each consumer

High Expectations: Extraordinary is the new ordinary

\*Google "winning the Moments That Matter"